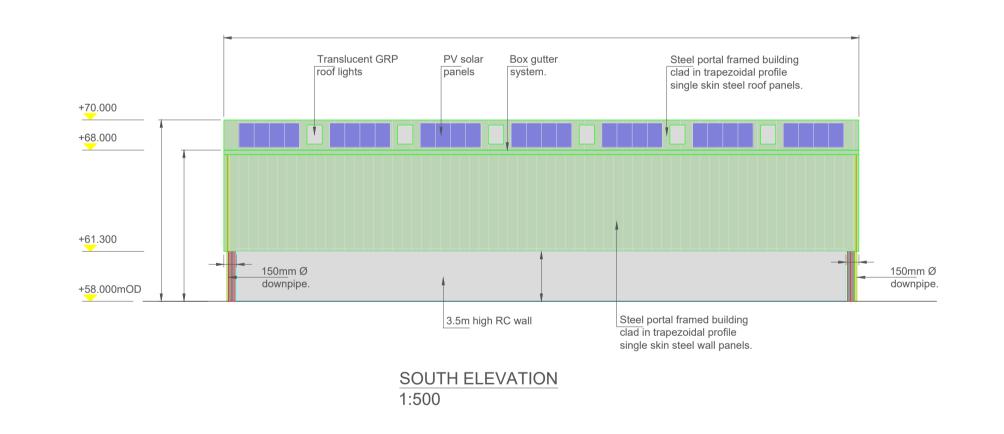

Box gutter system. Steel portal framed building Translucent GRP clad in trapezoidal profile roof lights single skin steel roof panels. +70.000 +68.000 +61.300 150mm Ø downpipe. downpipe. +58.000mOD Steel portal framed building 3.5m high RC wall clad in trapezoidal profile single skin steel wall panels. NORTH ELEVATION 1:500