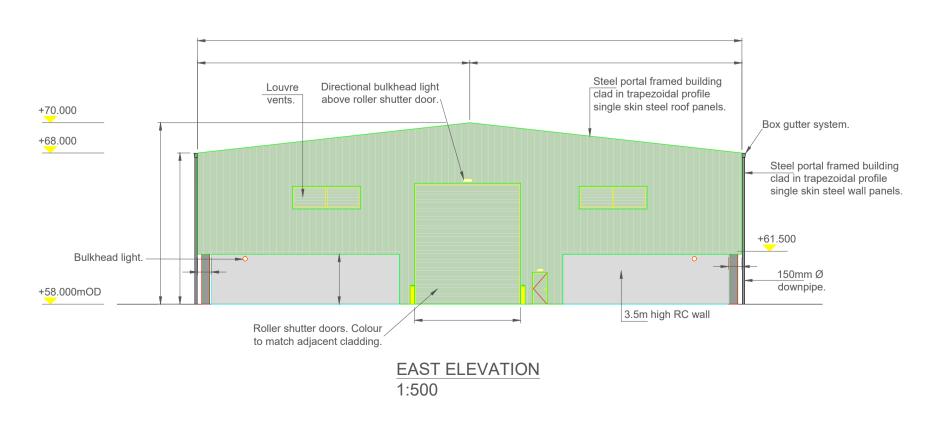

Box gutter system. Steel portal framed building Translucent GRP clad in trapezoidal profile roof lights single skin steel roof panels. +70.000 +68.000 +61.300 150mm Ø downpipe. downpipe. +58.000mOD Steel portal framed building 3.5m high RC wall clad in trapezoidal profile single skin steel wall panels. NORTH ELEVATION 1:500







0 5 10 15 20 25m

© This drawing and its content are the copyright of SLR Consulting Ireland and may not be reproduced or amended except by prior written permission. SLR Consulting Ireland accepts no liability for any amendments made by other persons.

Rev Amendments

Date By Chk Auth

Client
KILSARAN CONCRETE
Ballinclare Quarry, Kilbride, Co. Wicklow

Project
PLANNING APPLICATION
Materials Recovery / Recycling Facility

Notes:

1. REFER TO DRAWING PL05 FOR LOCATION OF C&D WASTE RECOVERY

Materials Recovery / Recycling Facility and Inert Landfill

Drawing Title

PROPOSED C&D WASTE RECOVERY SHED

| Scale 1:250            | @ A1        | SLR Project No. 065366.00001 |               |
|------------------------|-------------|------------------------------|---------------|
| Designed <b>EW</b