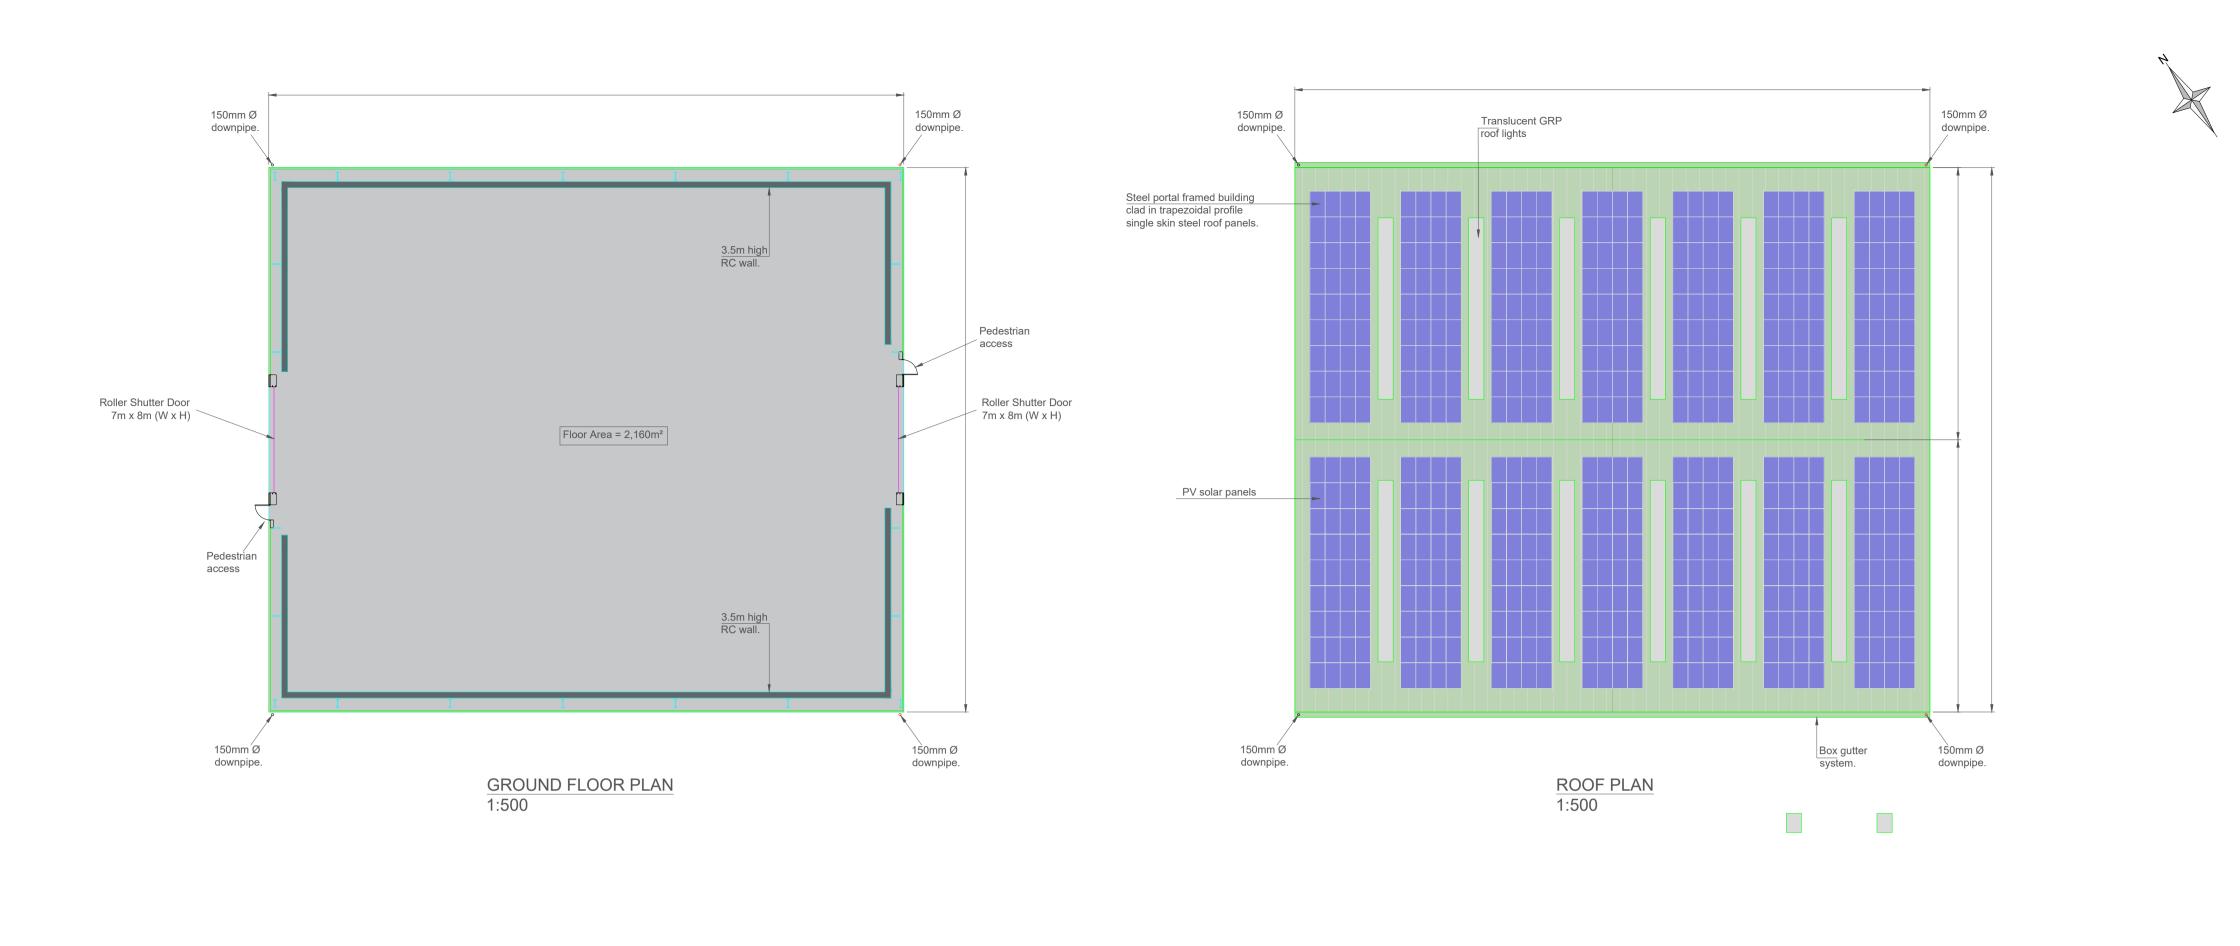

Rev Amendments

Date By Chk Auth

Client
KILSARAN CONCRETE
Ballinclare Quarry, Kilbride, Co. Wicklow

Project
PLANNING APPLICATION
Materials Recovery / Recycling Facility

Notes:

1. REFER TO DRAWING PL05 FOR LOCATION OF C&D WASTE RECOVERY

Materials Recovery / Recycling Facility and Inert Landfill

Drawing Title

PROPOSED C&D WASTE RECOVERY SHED

| Scale 1:250            | @ A1        | SLR Project No. 065366.00001 |               |
|------------------------|-------------|------------------------------|---------------|
| Designed <b>EW</b>     | Drawn<br>EW | Checked DL                   | Authorised DL |
| Date 10/24             | Date 10/24  | Date 10/24                   | Date 10/24    |
| Drawing Number  DRAWIN | G PL08      |                              | Rev.          |