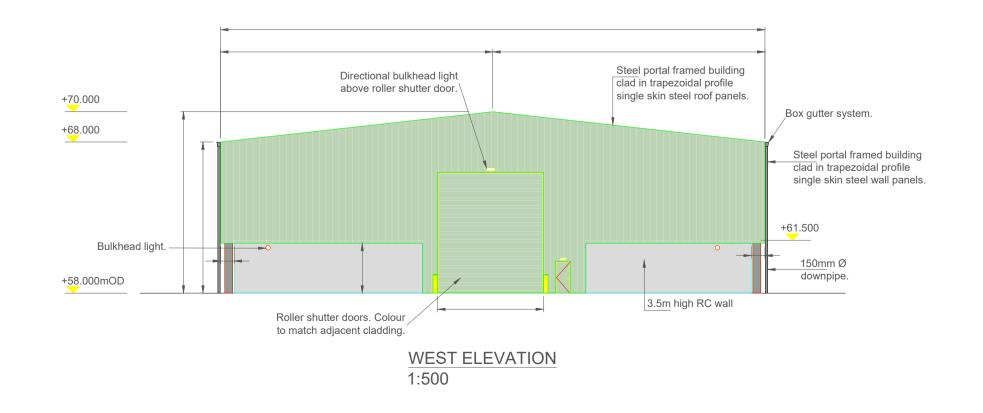

Box gutter system. Steel portal framed building Translucent GRP clad in trapezoidal profile roof lights single skin steel roof panels. +70.000 +68.000 +61.300 150mm Ø downpipe. downpipe. +58.000mOD Steel portal framed building 3.5m high RC wall clad in trapezoidal profile single skin steel wall panels. NORTH ELEVATION 1:500







0 5 10 15 20 25m

© This drawing and its content are the copyright of SLR Consulting Ireland and may not be reproduced or amended except by prior written permission. SLR Consulting Ireland accepts no liability for any amendments made by other persons.

Rev Amendments

Date By Chk Auth

Client
KILSARAN CONCRETE
Ballinclare Quarry, Kilbride, Co. Wicklow

Project
PLANNING APPLICATION
Materials Recovery / Recycling Facility

Notes:

1. REFER TO DRAWING PL05 FOR LOCATION OF C&D WASTE RECOVERY

Materials Recovery / Recycling Facility and Inert Landfill

Drawing Title

PROPOSED C&D WASTE RECOVERY SHED

| Scale 1:250            | @ A1        | SLR Project No. 065366.00001 |               |
|------------------------|-------------|------------------------------|---------------|
| Designed <b>EW<